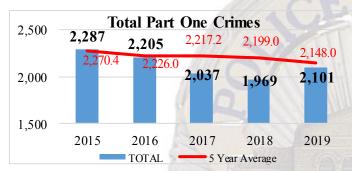

#### PART ONE CRIMES (UCR):

| 2019          | JAN | FEB | MAR | APR | MAY | NOL | TUL | AUG | SEP | ОСТ | NOV   | DEC | 2019 YTD<br>Crime Rate | YTD<br>2018 | YTD<br>2019 | % Diff.<br>'19 vs '18 | 5 Yr Avg | % Diff.<br>2019 vs<br>5 Yr Avg |
|---------------|-----|-----|-----|-----|-----|-----|-----|-----|-----|-----|-------|-----|------------------------|-------------|-------------|-----------------------|----------|--------------------------------|
| Homicide      | 0   | 0   | 0   | 0   | 0   | 0   | 0   | 1   | 0   |     |       |     | 0.01                   | 5           | 1           | -80%                  | 3.4      | -71%                           |
| Forcible Rape | 1   | 1   | 3   | 3   | 4   | 3   | 5   | 1   | 2   |     |       |     | 0.31                   | 24          | 23          | -4%                   | 17.2     | 34%                            |
| Robbery       | 12  | 11  | 10  | 10  | 14  | 9   | 15  | 15  | 6   |     |       |     | 1.37                   | 91          | 102         | 10%                   | 85       | 20%                            |
| Agg. Assault  | 21  | 14  | 25  | 20  | 26  | 27  | 25  | 22  | 21  |     |       |     | 2.71                   | 202         | 202         | 0%                    | 205      | -1%                            |
| Burglary      | 47  | 36  | 35  | 40  | 55  | 34  | 35  | 30  | 31  |     |       |     | 4.61                   | 254         | 343         | 35%                   | 343.2    | 0%                             |
| Larceny       | 147 | 118 | 138 | 115 | 129 | 123 | 119 | 118 | 98  |     |       |     | 14.84                  | 1,087       | 1,105       | 2%                    | 1,159.2  | 5%                             |
| Veh. Theft    | 39  | 34  | 27  | 27  | 40  | 46  | 29  | 39  | 43  |     | 1/200 |     | 4.36                   | 304         | 325         | 7%                    | 335.4    | -3%                            |
| TOTAL         | 267 | 214 | 238 | 215 | 332 | 242 | 228 | 226 | 201 |     | _     |     | 28.21                  | 1,969       | 2,101       | 7%                    | 2,148    | -2%                            |