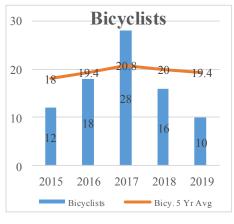

## TRAFFIC COLLISIONS:

|                          | Population | Authorized<br>Staff Level<br>(Not Actual) | Officers per<br>Capita | Pedestrian<br>Collisions | Bicyclist<br>Collisions | Fatal<br>Collisions | Injury<br>Collisions | Non-Injury<br>Collisions | Private<br>Prop.<br>Collisions | TOTAL<br>ACC |
|--------------------------|------------|-------------------------------------------|------------------------|--------------------------|-------------------------|---------------------|----------------------|--------------------------|--------------------------------|--------------|
| Sept 2018                | 73,730     | 84                                        | 1.14                   | 0                        | 2                       | 0                   | 25                   | 54                       | 6                              | 85           |
| Sept 2019                | 74,471     | 81                                        | 1.10                   | 2                        | 1                       | 1                   | 17                   | 35                       | 2                              | 55           |
| % Chg.                   | 1%         | -3.6%                                     | -3.5%                  | 100%                     | -50%                    | 100%                | -32%                 | -35%                     | -67%                           | 35%          |
| 2019 YTD                 | 74,471     | 81                                        | 1.10                   | 15                       | 10                      | 3                   | 253                  | 345                      | 24                             | 625          |
| 5 Year Avg.              | -          | -                                         | -                      | 18                       | 19                      | 2                   | 227.2                | 418                      | 46.2                           | 693.4        |
| % Chg. vs.<br>5 Yr. Avg. | -          | -                                         | -                      | -18%                     | -48%                    | 200%                | 12%                  | -13%                     | -52%                           | -7%          |