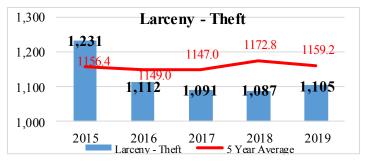

#### PART ONE CRIMES (UCR):

| 2019          | JAN | FEB | MAR | APR | MAY | NOL | TUL | AUG | SEP | ОСТ | NOV   | DEC | 2019 YTD<br>Crime Rate | YTD<br>2018 | YTD<br>2019 | % Diff.<br>'19 vs '18 | 5 Yr Avg | % Diff.<br>2019 vs<br>5 Yr Avg |
|---------------|-----|-----|-----|-----|-----|-----|-----|-----|-----|-----|-------|-----|------------------------|-------------|-------------|-----------------------|----------|--------------------------------|
| Homicide      | 0   | 0   | 0   | 0   | 0   | 0   | 0   | 1   | 0   |     |       |     | 0.01                   | 5           | 1           | -80%                  | 3.4      | -71%                           |
| Forcible Rape | 1   | 1   | 3   | 3   | 4   | 3   | 5   | 1   | 2   |     |       |     | 0.31                   | 24          | 23          | -4%                   | 17.2     | 34%                            |
| Robbery       | 12  | 11  | 10  | 10  | 14  | 9   | 15  | 15  | 6   |     |       |     | 1.37                   | 91          | 102         | 10%                   | 85       | 20%                            |
| Agg. Assault  | 21  | 14  | 25  | 20  | 26  | 27  | 25  | 22  | 21  |     |       |     | 2.71                   | 202         | 202         | 0%                    | 205      | -1%                            |
| Burglary      | 47  | 36  | 35  | 40  | 55  | 34  | 35  | 30  | 31  |     |       |     | 4.61                   | 254         | 343         | 35%                   | 343.2    | 0%                             |
| Larceny       | 147 | 118 | 138 | 115 | 129 | 123 | 119 | 118 | 98  |     |       |     | 14.84                  | 1,087       | 1,105       | 2%                    | 1,159.2  | 5%                             |
| Veh. Theft    | 39  | 34  | 27  | 27  | 40  | 46  | 29  | 39  | 43  |     | 1/200 |     | 4.36                   | 304         | 325         | 7%                    | 335.4    | -3%                            |
| TOTAL         | 267 | 214 | 238 | 215 | 332 | 242 | 228 | 226 | 201 |     | _     |     | 28.21                  | 1,969       | 2,101       | 7%                    | 2,148    | -2%                            |