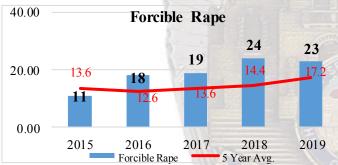

#### PART ONE CRIMES (UCR):

| 2019          | JAN | FEB | MAR | APR | MAY | NOL | TUL | AUG | SEP | ОСТ | NOV   | DEC | 2019 YTD<br>Crime Rate | YTD<br>2018 | YTD<br>2019 | % Diff.<br>'19 vs '18 | 5 Yr Avg | % Diff.<br>2019 vs<br>5 Yr Avg |
|---------------|-----|-----|-----|-----|-----|-----|-----|-----|-----|-----|-------|-----|------------------------|-------------|-------------|-----------------------|----------|--------------------------------|
| Homicide      | 0   | 0   | 0   | 0   | 0   | 0   | 0   | 1   | 0   |     |       |     | 0.01                   | 5           | 1           | -80%                  | 3.4      | -71%                           |
| Forcible Rape | 1   | 1   | 3   | 3   | 4   | 3   | 5   | 1   | 2   |     |       |     | 0.31                   | 24          | 23          | -4%                   | 17.2     | 34%                            |
| Robbery       | 12  | 11  | 10  | 10  | 14  | 9   | 15  | 15  | 6   |     |       |     | 1.37                   | 91          | 102         | 10%                   | 85       | 20%                            |
| Agg. Assault  | 21  | 14  | 25  | 20  | 26  | 27  | 25  | 22  | 21  |     |       |     | 2.71                   | 202         | 202         | 0%                    | 205      | -1%                            |
| Burglary      | 47  | 36  | 35  | 40  | 55  | 34  | 35  | 30  | 31  |     |       |     | 4.61                   | 254         | 343         | 35%                   | 343.2    | 0%                             |
| Larceny       | 147 | 118 | 138 | 115 | 129 | 123 | 119 | 118 | 98  |     |       |     | 14.84                  | 1,087       | 1,105       | 2%                    | 1,159.2  | 5%                             |
| Veh. Theft    | 39  | 34  | 27  | 27  | 40  | 46  | 29  | 39  | 43  |     | 1/200 |     | 4.36                   | 304         | 325         | 7%                    | 335.4    | -3%                            |
| TOTAL         | 267 | 214 | 238 | 215 | 332 | 242 | 228 | 226 | 201 |     | _     |     | 28.21                  | 1,969       | 2,101       | 7%                    | 2,148    | -2%                            |