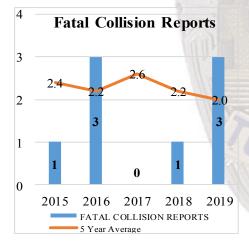

## TRAFFIC COLLISIONS:

|                          | Population | Authorized<br>Staff Level<br>(Not Actual) | Officers per<br>Capita | Pedestrian<br>Collisions | Bicyclist<br>Collisions | Fatal<br>Collisions | Injury<br>Collisions | Non-Injury<br>Collisions | Private<br>Prop.<br>Collisions | TOTAL<br>ACC |
|--------------------------|------------|-------------------------------------------|------------------------|--------------------------|-------------------------|---------------------|----------------------|--------------------------|--------------------------------|--------------|
| Sept 2018                | 73,730     | 84                                        | 1.14                   | 0                        | 2                       | 0                   | 25                   | 54                       | 6                              | 85           |
| Sept 2019                | 74,471     | 81                                        | 1.10                   | 2                        | 1                       | 1                   | 17                   | 35                       | 2                              | 55           |
| % Chg.                   | 1%         | -3.6%                                     | -3.5%                  | 100%                     | -50%                    | 100%                | -32%                 | -35%                     | -67%                           | 35%          |
| 2019 YTD                 | 74,471     | 81                                        | 1.10                   | 15                       | 10                      | 3                   | 253                  | 345                      | 24                             | 625          |
| 5 Year Avg.              | -          | -                                         | -                      | 18                       | 19                      | 2                   | 227.2                | 418                      | 46.2                           | 693.4        |
| % Chg. vs.<br>5 Yr. Avg. | -          | -                                         | -                      | -18%                     | -48%                    | 200%                | 12%                  | -13%                     | -52%                           | -7%          |