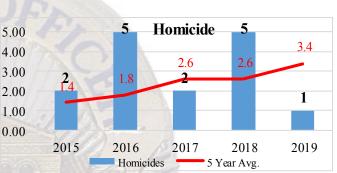

#### PART ONE CRIMES (UCR):

| 2019          | JAN | FEB | MAR | APR | MAY | NOL | TUL | AUG | SEP | ОСТ | NOV   | DEC | 2019 YTD<br>Crime Rate | YTD<br>2018 | YTD<br>2019 | % Diff.<br>'19 vs '18 | 5 Yr Avg | % Diff.<br>2019 vs<br>5 Yr Avg |
|---------------|-----|-----|-----|-----|-----|-----|-----|-----|-----|-----|-------|-----|------------------------|-------------|-------------|-----------------------|----------|--------------------------------|
| Homicide      | 0   | 0   | 0   | 0   | 0   | 0   | 0   | 1   | 0   |     |       |     | 0.01                   | 5           | 1           | -80%                  | 3.4      | -71%                           |
| Forcible Rape | 1   | 1   | 3   | 3   | 4   | 3   | 5   | 1   | 2   |     |       |     | 0.31                   | 24          | 23          | -4%                   | 17.2     | 34%                            |
| Robbery       | 12  | 11  | 10  | 10  | 14  | 9   | 15  | 15  | 6   |     |       |     | 1.37                   | 91          | 102         | 10%                   | 85       | 20%                            |
| Agg. Assault  | 21  | 14  | 25  | 20  | 26  | 27  | 25  | 22  | 21  |     |       |     | 2.71                   | 202         | 202         | 0%                    | 205      | -1%                            |
| Burglary      | 47  | 36  | 35  | 40  | 55  | 34  | 35  | 30  | 31  |     |       |     | 4.61                   | 254         | 343         | 35%                   | 343.2    | 0%                             |
| Larceny       | 147 | 118 | 138 | 115 | 129 | 123 | 119 | 118 | 98  |     |       |     | 14.84                  | 1,087       | 1,105       | 2%                    | 1,159.2  | 5%                             |
| Veh. Theft    | 39  | 34  | 27  | 27  | 40  | 46  | 29  | 39  | 43  |     | 1/200 |     | 4.36                   | 304         | 325         | 7%                    | 335.4    | -3%                            |
| TOTAL         | 267 | 214 | 238 | 215 | 332 | 242 | 228 | 226 | 201 |     | _     |     | 28.21                  | 1,969       | 2,101       | 7%                    | 2,148    | -2%                            |