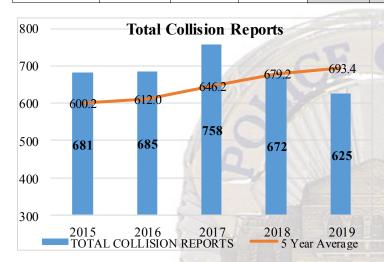

## TRAFFIC COLLISIONS:

|                          | Population | Authorized<br>Staff Level<br>(Not Actual) | Officers per<br>Capita | Pedestrian<br>Collisions | Bicyclist<br>Collisions | Fatal<br>Collisions | Injury<br>Collisions | Non-Injury<br>Collisions | Private<br>Prop.<br>Collisions | TOTAL<br>ACC |
|--------------------------|------------|-------------------------------------------|------------------------|--------------------------|-------------------------|---------------------|----------------------|--------------------------|--------------------------------|--------------|
| Sept 2018                | 73,730     | 84                                        | 1.14                   | 0                        | 2                       | 0                   | 25                   | 54                       | 6                              | 85           |
| Sept 2019                | 74,471     | 81                                        | 1.10                   | 2                        | 1                       | 1                   | 17                   | 35                       | 2                              | 55           |
| % Chg.                   | 1%         | -3.6%                                     | -3.5%                  | 100%                     | -50%                    | 100%                | -32%                 | -35%                     | -67%                           | 35%          |
| 2019 YTD                 | 74,471     | 81                                        | 1.10                   | 15                       | 10                      | 3                   | 253                  | 345                      | 24                             | 625          |
| 5 Year Avg.              | -          | -                                         | -                      | 18                       | 19                      | 2                   | 227.2                | 418                      | 46.2                           | 693.4        |
| % Chg. vs.<br>5 Yr. Avg. | -          | -                                         | -                      | -18%                     | -48%                    | 200%                | 12%                  | -13%                     | -52%                           | -7%          |