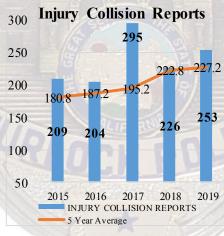

## TRAFFIC COLLISIONS:

|                          | Population | Authorized<br>Staff Level<br>(Not Actual) | Officers per<br>Capita | Pedestrian<br>Collisions | Bicyclist<br>Collisions | Fatal<br>Collisions | Injury<br>Collisions | Non-Injury<br>Collisions | Private<br>Prop.<br>Collisions | TOTAL<br>ACC |
|--------------------------|------------|-------------------------------------------|------------------------|--------------------------|-------------------------|---------------------|----------------------|--------------------------|--------------------------------|--------------|
| Sept 2018                | 73,730     | 84                                        | 1.14                   | 0                        | 2                       | 0                   | 25                   | 54                       | 6                              | 85           |
| Sept 2019                | 74,471     | 81                                        | 1.10                   | 2                        | 1                       | 1                   | 17                   | 35                       | 2                              | 55           |
| % Chg.                   | 1%         | -3.6%                                     | -3.5%                  | 100%                     | -50%                    | 100%                | -32%                 | -35%                     | -67%                           | 35%          |
| 2019 YTD                 | 74,471     | 81                                        | 1.10                   | 15                       | 10                      | 3                   | 253                  | 345                      | 24                             | 625          |
| 5 Year Avg.              | -          | -                                         | -                      | 18                       | 19                      | 2                   | 227.2                | 418                      | 46.2                           | 693.4        |
| % Chg. vs.<br>5 Yr. Avg. | -          | -                                         | -                      | -18%                     | -48%                    | 200%                | 12%                  | -13%                     | -52%                           | -7%          |