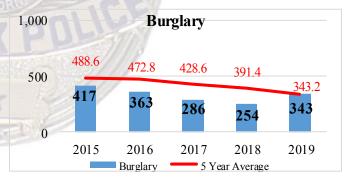

#### PART ONE CRIMES (UCR):

| 2019          | JAN | FEB | MAR | APR | MAY | NOL | TUL | AUG | SEP | ОСТ | NOV   | DEC | 2019 YTD<br>Crime Rate | YTD<br>2018 | YTD<br>2019 | % Diff.<br>'19 vs '18 | 5 Yr Avg | % Diff.<br>2019 vs<br>5 Yr Avg |
|---------------|-----|-----|-----|-----|-----|-----|-----|-----|-----|-----|-------|-----|------------------------|-------------|-------------|-----------------------|----------|--------------------------------|
| Homicide      | 0   | 0   | 0   | 0   | 0   | 0   | 0   | 1   | 0   |     |       |     | 0.01                   | 5           | 1           | -80%                  | 3.4      | -71%                           |
| Forcible Rape | 1   | 1   | 3   | 3   | 4   | 3   | 5   | 1   | 2   |     |       |     | 0.31                   | 24          | 23          | -4%                   | 17.2     | 34%                            |
| Robbery       | 12  | 11  | 10  | 10  | 14  | 9   | 15  | 15  | 6   |     |       |     | 1.37                   | 91          | 102         | 10%                   | 85       | 20%                            |
| Agg. Assault  | 21  | 14  | 25  | 20  | 26  | 27  | 25  | 22  | 21  |     |       |     | 2.71                   | 202         | 202         | 0%                    | 205      | -1%                            |
| Burglary      | 47  | 36  | 35  | 40  | 55  | 34  | 35  | 30  | 31  |     |       |     | 4.61                   | 254         | 343         | 35%                   | 343.2    | 0%                             |
| Larceny       | 147 | 118 | 138 | 115 | 129 | 123 | 119 | 118 | 98  |     |       |     | 14.84                  | 1,087       | 1,105       | 2%                    | 1,159.2  | 5%                             |
| Veh. Theft    | 39  | 34  | 27  | 27  | 40  | 46  | 29  | 39  | 43  |     | 1/200 |     | 4.36                   | 304         | 325         | 7%                    | 335.4    | -3%                            |
| TOTAL         | 267 | 214 | 238 | 215 | 332 | 242 | 228 | 226 | 201 |     | _     |     | 28.21                  | 1,969       | 2,101       | 7%                    | 2,148    | -2%                            |