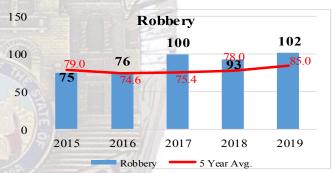

#### PART ONE CRIMES (UCR):

| 2019          | JAN | FEB | MAR | APR | MAY | NOL | TUL | AUG | SEP | ОСТ | NOV   | DEC | 2019 YTD<br>Crime Rate | YTD<br>2018 | YTD<br>2019 | % Diff.<br>'19 vs '18 | 5 Yr Avg | % Diff.<br>2019 vs<br>5 Yr Avg |
|---------------|-----|-----|-----|-----|-----|-----|-----|-----|-----|-----|-------|-----|------------------------|-------------|-------------|-----------------------|----------|--------------------------------|
| Homicide      | 0   | 0   | 0   | 0   | 0   | 0   | 0   | 1   | 0   |     |       |     | 0.01                   | 5           | 1           | -80%                  | 3.4      | -71%                           |
| Forcible Rape | 1   | 1   | 3   | 3   | 4   | 3   | 5   | 1   | 2   |     |       |     | 0.31                   | 24          | 23          | -4%                   | 17.2     | 34%                            |
| Robbery       | 12  | 11  | 10  | 10  | 14  | 9   | 15  | 15  | 6   |     |       |     | 1.37                   | 91          | 102         | 10%                   | 85       | 20%                            |
| Agg. Assault  | 21  | 14  | 25  | 20  | 26  | 27  | 25  | 22  | 21  |     |       |     | 2.71                   | 202         | 202         | 0%                    | 205      | -1%                            |
| Burglary      | 47  | 36  | 35  | 40  | 55  | 34  | 35  | 30  | 31  |     |       |     | 4.61                   | 254         | 343         | 35%                   | 343.2    | 0%                             |
| Larceny       | 147 | 118 | 138 | 115 | 129 | 123 | 119 | 118 | 98  |     |       |     | 14.84                  | 1,087       | 1,105       | 2%                    | 1,159.2  | 5%                             |
| Veh. Theft    | 39  | 34  | 27  | 27  | 40  | 46  | 29  | 39  | 43  |     | 1/200 |     | 4.36                   | 304         | 325         | 7%                    | 335.4    | -3%                            |
| TOTAL         | 267 | 214 | 238 | 215 | 332 | 242 | 228 | 226 | 201 |     | _     |     | 28.21                  | 1,969       | 2,101       | 7%                    | 2,148    | -2%                            |