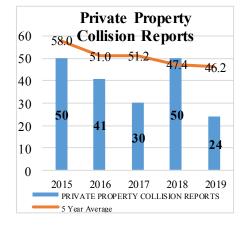

## TRAFFIC COLLISIONS:

|                          | Population | Authorized<br>Staff Level<br>(Not Actual) | Officers per<br>Capita | Pedestrian<br>Collisions | Bicyclist<br>Collisions | Fatal<br>Collisions | Injury<br>Collisions | Non-Injury<br>Collisions | Private<br>Prop.<br>Collisions | TOTAL<br>ACC |
|--------------------------|------------|-------------------------------------------|------------------------|--------------------------|-------------------------|---------------------|----------------------|--------------------------|--------------------------------|--------------|
| Sept 2018                | 73,730     | 84                                        | 1.14                   | 0                        | 2                       | 0                   | 25                   | 54                       | 6                              | 85           |
| Sept 2019                | 74,471     | 81                                        | 1.10                   | 2                        | 1                       | 1                   | 17                   | 35                       | 2                              | 55           |
| % Chg.                   | 1%         | -3.6%                                     | -3.5%                  | 100%                     | -50%                    | 100%                | -32%                 | -35%                     | -67%                           | 35%          |
| 2019 YTD                 | 74,471     | 81                                        | 1.10                   | 15                       | 10                      | 3                   | 253                  | 345                      | 24                             | 625          |
| 5 Year Avg.              | -          | -                                         | -                      | 18                       | 19                      | 2                   | 227.2                | 418                      | 46.2                           | 693.4        |
| % Chg. vs.<br>5 Yr. Avg. | -          | -                                         | -                      | -18%                     | -48%                    | 200%                | 12%                  | -13%                     | -52%                           | -7%          |