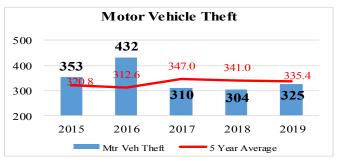

#### PART ONE CRIMES (UCR):

| 2019          | JAN | FEB | MAR | APR | MAY | NOL | TUL | AUG | SEP | ОСТ | NOV   | DEC | 2019 YTD<br>Crime Rate | YTD<br>2018 | YTD<br>2019 | % Diff.<br>'19 vs '18 | 5 Yr Avg | % Diff.<br>2019 vs<br>5 Yr Avg |
|---------------|-----|-----|-----|-----|-----|-----|-----|-----|-----|-----|-------|-----|------------------------|-------------|-------------|-----------------------|----------|--------------------------------|
| Homicide      | 0   | 0   | 0   | 0   | 0   | 0   | 0   | 1   | 0   |     |       |     | 0.01                   | 5           | 1           | -80%                  | 3.4      | -71%                           |
| Forcible Rape | 1   | 1   | 3   | 3   | 4   | 3   | 5   | 1   | 2   |     |       |     | 0.31                   | 24          | 23          | -4%                   | 17.2     | 34%                            |
| Robbery       | 12  | 11  | 10  | 10  | 14  | 9   | 15  | 15  | 6   |     |       |     | 1.37                   | 91          | 102         | 10%                   | 85       | 20%                            |
| Agg. Assault  | 21  | 14  | 25  | 20  | 26  | 27  | 25  | 22  | 21  |     |       |     | 2.71                   | 202         | 202         | 0%                    | 205      | -1%                            |
| Burglary      | 47  | 36  | 35  | 40  | 55  | 34  | 35  | 30  | 31  |     |       |     | 4.61                   | 254         | 343         | 35%                   | 343.2    | 0%                             |
| Larceny       | 147 | 118 | 138 | 115 | 129 | 123 | 119 | 118 | 98  |     |       |     | 14.84                  | 1,087       | 1,105       | 2%                    | 1,159.2  | 5%                             |
| Veh. Theft    | 39  | 34  | 27  | 27  | 40  | 46  | 29  | 39  | 43  |     | 1/200 |     | 4.36                   | 304         | 325         | 7%                    | 335.4    | -3%                            |
| TOTAL         | 267 | 214 | 238 | 215 | 332 | 242 | 228 | 226 | 201 |     | _     |     | 28.21                  | 1,969       | 2,101       | 7%                    | 2,148    | -2%                            |