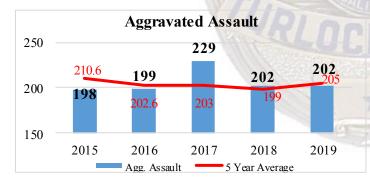

#### PART ONE CRIMES (UCR):

| 2019          | JAN | FEB | MAR | APR | MAY | NOL | TUL | AUG | SEP | ОСТ | NOV   | DEC | 2019 YTD<br>Crime Rate | YTD<br>2018 | YTD<br>2019 | % Diff.<br>'19 vs '18 | 5 Yr Avg | % Diff.<br>2019 vs<br>5 Yr Avg |
|---------------|-----|-----|-----|-----|-----|-----|-----|-----|-----|-----|-------|-----|------------------------|-------------|-------------|-----------------------|----------|--------------------------------|
| Homicide      | 0   | 0   | 0   | 0   | 0   | 0   | 0   | 1   | 0   |     |       |     | 0.01                   | 5           | 1           | -80%                  | 3.4      | -71%                           |
| Forcible Rape | 1   | 1   | 3   | 3   | 4   | 3   | 5   | 1   | 2   |     |       |     | 0.31                   | 24          | 23          | -4%                   | 17.2     | 34%                            |
| Robbery       | 12  | 11  | 10  | 10  | 14  | 9   | 15  | 15  | 6   |     |       |     | 1.37                   | 91          | 102         | 10%                   | 85       | 20%                            |
| Agg. Assault  | 21  | 14  | 25  | 20  | 26  | 27  | 25  | 22  | 21  |     |       |     | 2.71                   | 202         | 202         | 0%                    | 205      | -1%                            |
| Burglary      | 47  | 36  | 35  | 40  | 55  | 34  | 35  | 30  | 31  |     |       |     | 4.61                   | 254         | 343         | 35%                   | 343.2    | 0%                             |
| Larceny       | 147 | 118 | 138 | 115 | 129 | 123 | 119 | 118 | 98  |     |       |     | 14.84                  | 1,087       | 1,105       | 2%                    | 1,159.2  | 5%                             |
| Veh. Theft    | 39  | 34  | 27  | 27  | 40  | 46  | 29  | 39  | 43  |     | 1/200 |     | 4.36                   | 304         | 325         | 7%                    | 335.4    | -3%                            |
| TOTAL         | 267 | 214 | 238 | 215 | 332 | 242 | 228 | 226 | 201 |     | _     |     | 28.21                  | 1,969       | 2,101       | 7%                    | 2,148    | -2%                            |