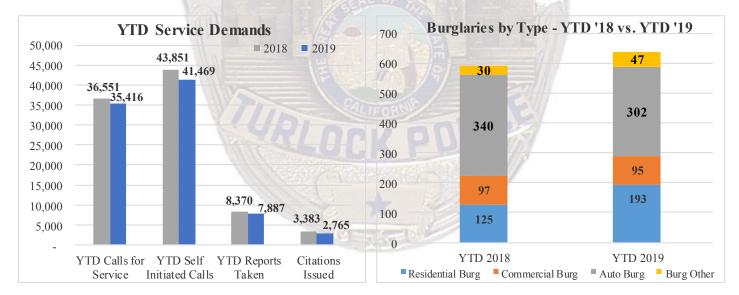

### **DEPARTMENT STATISTICS:**

Current information as of 10/14/19

| TOP CALLS FOR SERVICE                                                                |                                                                                      |        |                                                                                       |                                                                                 |          |  |  |  |  |  |  |
|--------------------------------------------------------------------------------------|--------------------------------------------------------------------------------------|--------|---------------------------------------------------------------------------------------|---------------------------------------------------------------------------------|----------|--|--|--|--|--|--|
| Sept. 2018                                                                           | Sept. 2019                                                                           | % Chg. | 2018 YTD (JanSept.):                                                                  | 2019 YTD (JanSept.):                                                            | % Chg.   |  |  |  |  |  |  |
| Disturbance—Verbal (118)                                                             | Disturbance—Verbal (150)                                                             | +27%   | Disturbance—Verbal (1,250)                                                            | Disturbance—Verbal (1,326)                                                      | +6%      |  |  |  |  |  |  |
| Suspicious Person (163)                                                              | Suspicious Person (132)                                                              | -19%   | Suspicious Person (1,494)                                                             | Suspicious Person (1,430)                                                       | -4%      |  |  |  |  |  |  |
| Security Check (149)                                                                 | Trespassing (109)                                                                    | N/A    | Security Check (1,049)                                                                | Security Check (1,059)                                                          | +1%      |  |  |  |  |  |  |
|                                                                                      |                                                                                      |        | On                                                                                    |                                                                                 |          |  |  |  |  |  |  |
| Top 3 Calls account for 10.46%<br>of the total number of Calls for<br>Service, 4,135 | Top 3 Calls account for<br>10.64% of the total number of<br>Calls for Service, 3,674 | عاد    | Top 3 Calls account for 10.38% of<br>the total number of Calls for<br>Service, 36,551 | Top 3 Calls account for 10.77% of the total number of Calls for Service, 35,416 |          |  |  |  |  |  |  |
| SERV                                                                                 | ICE DEMANDS                                                                          |        | BURGLARIES BY TYPE                                                                    |                                                                                 |          |  |  |  |  |  |  |
| Sept.                                                                                | Sept. YTD YTD                                                                        | %      | Sept.                                                                                 | Sept. 2018 2019                                                                 | <u>%</u> |  |  |  |  |  |  |

|                         | SERV                 | ICE DEN              | MANDS       |             | BURGLARIES BY TYPE      |                      |                    |                       |             |             |                         |
|-------------------------|----------------------|----------------------|-------------|-------------|-------------------------|----------------------|--------------------|-----------------------|-------------|-------------|-------------------------|
|                         | <u>Sept.</u><br>2018 | <u>Sept.</u><br>2019 | YTD<br>2018 | YTD<br>2019 | <u>%</u><br><u>Chg.</u> |                      | <u>Sept.</u> 2018: | <u>Sept.</u><br>2019: | 2018<br>YTD | 2019<br>YTD | <u>%</u><br><u>Chg.</u> |
| Calls for<br>Service    | 4,135                | 3,674                | 36,551      | 35,416      | -3%                     | Auto Burg.           | 35                 | 20                    | 340         | 302         | -11%                    |
| Self Initiated<br>Calls | 4,643                | 4,493                | 43,851      | 41,469      | -5%                     | Residential<br>Burg. | 13                 | 15                    | 125         | 193         | 54%                     |
| Reports Taken           | 908                  | 825                  | 8,370       | 7,887       | -6%                     | Comm. Burg.          | 9                  | 6                     | 97          | 95          | -2%                     |
| Traffic Cites<br>Issued | 410                  | 297                  | 3,383       | 2,765       | -18%                    | BurgOther            | 4                  | 4                     | 30          | 47          | 57%                     |