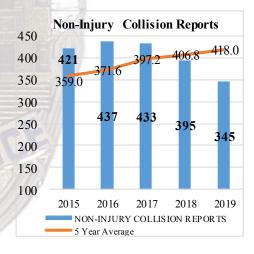

## TRAFFIC COLLISIONS:

|                          | Population | Authorized<br>Staff Level<br>(Not Actual) | Officers per<br>Capita | Pedestrian<br>Collisions | Bicyclist<br>Collisions | Fatal<br>Collisions | Injury<br>Collisions | Non-Injury<br>Collisions | Private<br>Prop.<br>Collisions | TOTAL<br>ACC |
|--------------------------|------------|-------------------------------------------|------------------------|--------------------------|-------------------------|---------------------|----------------------|--------------------------|--------------------------------|--------------|
| Sept 2018                | 73,730     | 84                                        | 1.14                   | 0                        | 2                       | 0                   | 25                   | 54                       | 6                              | 85           |
| Sept 2019                | 74,471     | 81                                        | 1.10                   | 2                        | 1                       | 1                   | 17                   | 35                       | 2                              | 55           |
| % Chg.                   | 1%         | -3.6%                                     | -3.5%                  | 100%                     | -50%                    | 100%                | -32%                 | -35%                     | -67%                           | 35%          |
| 2019 YTD                 | 74,471     | 81                                        | 1.10                   | 15                       | 10                      | 3                   | 253                  | 345                      | 24                             | 625          |
| 5 Year Avg.              | -          | -                                         | -                      | 18                       | 19                      | 2                   | 227.2                | 418                      | 46.2                           | 693.4        |
| % Chg. vs.<br>5 Yr. Avg. | -          | -                                         | -                      | -18%                     | -48%                    | 200%                | 12%                  | -13%                     | -52%                           | -7%          |